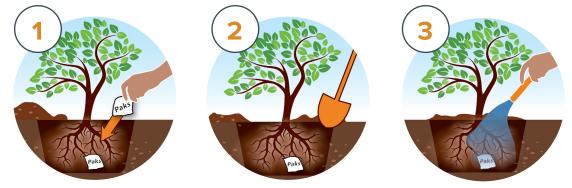

### **INCREASED SAVINGS THROUGH**

- **⊘** Decreased Irrigation
- 𝐼 Better Nutrient Management
- **♦** Higher Transplant Establishment
- 𝒞 Improved Soil Health & Efficiency

| MYKO START 60          | Mycorrhizal inoculant plus 4-2-2 organic fertilizer<br>in a biodegradable pak                                                                                                        |
|------------------------|--------------------------------------------------------------------------------------------------------------------------------------------------------------------------------------|
| USES                   | Ideal for orchards. MYKO START 60 paks<br>improve plant establishment and development of<br>new orchard plantings, including seedlings and<br>transplants.                           |
| GUARANTEED<br>ANALYSIS | Total Nitrogen (N)4.00%Available Phosphate (P2O5)2.00%Soluble Potash (K2O)2.00%Calcium (Ca)1.50%Vesicular-Arbuscular Mycorrhizal Fungi:Rhizophagus intraradices150 propagules / gram |
| SIZES                  | Weights - 13.2 lbs (6 kg) / case<br>Contains - 100 paks / case<br>Single Units - 60 g / paks                                                                                         |
| APPLICATION            | <ol> <li>Place one Pak at the bottom of the planting<br/>hole and place transplant on top.</li> <li>Backfill completely.</li> <li>Apply normal water regimen.</li> </ol>             |

#### **MYKO START 60 PAKS OFFER FAST & EASY APPLICATION**